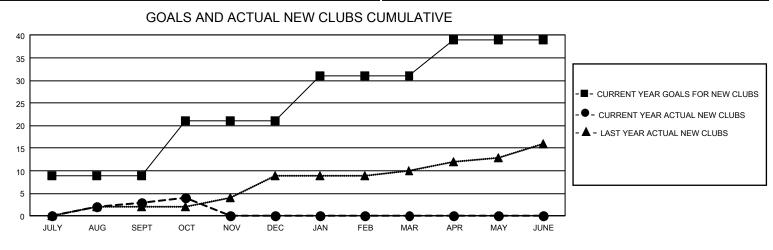

## GAT MONTHLY MEMBERSHIP PROGRESS REPORT Results a

GMT Constitutional Area 1, Group M

REPORT DOES NOT INCLUDE CLUBS IN UNDISTRICTED AREAS.

| Clubs                 |               |           |               | Members               |                          |                         |                                                    |
|-----------------------|---------------|-----------|---------------|-----------------------|--------------------------|-------------------------|----------------------------------------------------|
| RESULTS FOR 2021-2022 |               |           |               | RESULTS FOR 2021-2022 |                          |                         |                                                    |
| QUARTER               | NEW CLUB GOAL | NEW CLUBS | DROPPED CLUBS | QUARTER               | EMBER GROWTH NET<br>GOAL | MEMBER GROWTH<br>ACTUAL | DROPPED MEMBERS<br>ACTUAL (including<br>transfers) |
| JULY/AUG/SEPT         | 27            | 3         | 11            | JULY/AUG/SEPT         | - 306                    | 673                     | 704                                                |
| OCT/NOV/DEC           | 36            | 1         | 0             | OCT/NOV/DEC           | 335                      | 259                     | 126                                                |
| JAN/FEB/MAR           | 30            | 0         | 0             | JAN/FEB/MAR           | 292                      | 0                       | 0                                                  |
| APR/MAY/JUNE          | 24            | 0         | 0             | APR/MAY/JUNE          | 307                      | 0                       | 0                                                  |