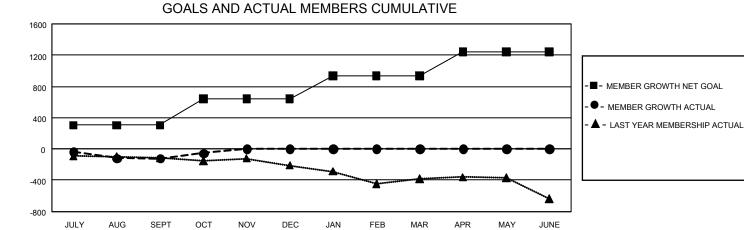

## GAT MONTHLY MEMBERSHIP PROGRESS REPORT Results a

GMT Constitutional Area 1, Group M

REPORT DOES NOT INCLUDE CLUBS IN UNDISTRICTED AREAS.

| Clubs                 |               |           |               | Members               |                          |                         |                                                    |
|-----------------------|---------------|-----------|---------------|-----------------------|--------------------------|-------------------------|----------------------------------------------------|
| RESULTS FOR 2021-2022 |               |           |               | RESULTS FOR 2021-2022 |                          |                         |                                                    |
| QUARTER               | NEW CLUB GOAL | NEW CLUBS | DROPPED CLUBS | QUARTER               | EMBER GROWTH NET<br>GOAL | MEMBER GROWTH<br>ACTUAL | DROPPED MEMBERS<br>ACTUAL (including<br>transfers) |
| JULY/AUG/SEPT         | 27            | 3         | 11            | JULY/AUG/SEPT         | - 306                    | 673                     | 704                                                |
| OCT/NOV/DEC           | 36            | 1         | 0             | OCT/NOV/DEC           | 335                      | 259                     | 126                                                |
| JAN/FEB/MAR           | 30            | 0         | 0             | JAN/FEB/MAR           | 292                      | 0                       | 0                                                  |
| APR/MAY/JUNE          | 24            | 0         | 0             | APR/MAY/JUNE          | 307                      | 0                       | 0                                                  |